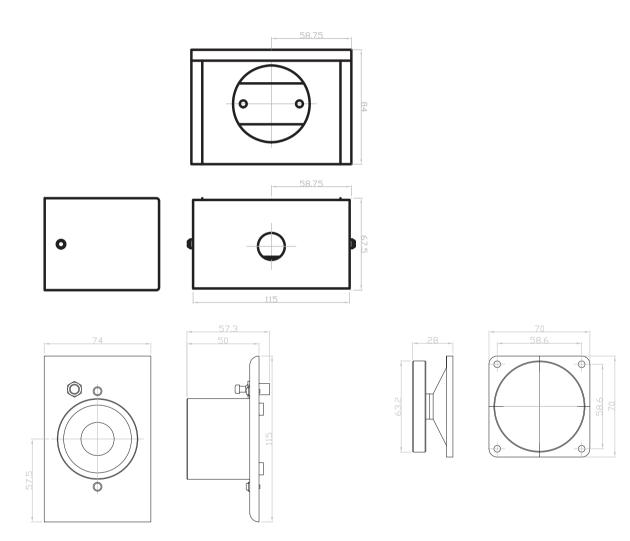

## PRODUCT INFORMATION

HEAVY DUTY MAGNETIC DOOR HOLDER FIRE RATED

FLOOR MOUNT BOX 35772 FOR MAGNET 35770/35771

| PART No.      | 35772                                                |  |
|---------------|------------------------------------------------------|--|
| DESCRIPTION   | Heavy duty floor mount door holder box, cream colour |  |
| TYPE OF MOUNT | Floor mount                                          |  |
| SIZE          | D= 67.5 x W= 115 x H= 84mm                           |  |
| WEIGHT        | 0.51kg                                               |  |
| UNITS PER BOX | 1 per box                                            |  |

WALL MOUNT 35770/35771

| PART No.        | 35770                                                                                         | 35771      |
|-----------------|-----------------------------------------------------------------------------------------------|------------|
| FUNCTION        | Heavy duty flush mount magnetic door with standard electrical box. Floor mount with 35772 box |            |
| HOLDING FORCE   | Up to 40kg                                                                                    |            |
| VOLTAGE/CURRENT | 12VDC/100mA                                                                                   | 24VDC/50mA |
| SIZE            | D= 50 x W= 74 x H= 115mm                                                                      |            |
| WEIGHT          | 0.86kg                                                                                        |            |
| UNITS PER BOX   | 1 per box                                                                                     |            |