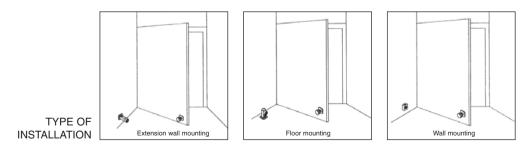

## PRODUCT INFORMATION

HEAVY DUTY MAGNETIC DOOR HOLDER FIRE RATED

FLOOR MOUNT BOX 35772 FOR MAGNET 35770/35771

| PART No.      | 35772                                                |  |
|---------------|------------------------------------------------------|--|
| DESCRIPTION   | Heavy duty floor mount door holder box, cream colour |  |
| TYPE OF MOUNT | Floor mount                                          |  |
| SIZE          | D= 67.5 x W= 115 x H= 84mm                           |  |
| WEIGHT        | 0.51kg                                               |  |
| UNITS PER BOX | 1 per box                                            |  |

WALL MOUNT 35770/35771

| PART No.        | 35770                                                                                         | 35771      |
|-----------------|-----------------------------------------------------------------------------------------------|------------|
| FUNCTION        | Heavy duty flush mount magnetic door with standard electrical box. Floor mount with 35772 box |            |
| HOLDING FORCE   | Up to 40kg                                                                                    |            |
| VOLTAGE/CURRENT | 12VDC/100mA                                                                                   | 24VDC/50mA |
| SIZE            | D= 50 x W= 74 x H= 115mm                                                                      |            |
| WEIGHT          | 0.86kg                                                                                        |            |
| UNITS PER BOX   | 1 per box                                                                                     |            |