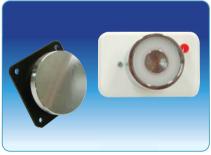

WALL MOUNT 35770/35771

| PART No.        | 35770                                                                                         | 35771      |
|-----------------|-----------------------------------------------------------------------------------------------|------------|
| FUNCTION        | Heavy duty flush mount magnetic door with standard electrical box. Floor mount with 35772 box |            |
| HOLDING FORCE   | Up to 40kg                                                                                    |            |
| VOLTAGE/CURRENT | 12VDC/100mA                                                                                   | 24VDC/50mA |
| SIZE            | D= 50 x W= 74 x H= 115mm                                                                      |            |
| WEIGHT          | 0.86kg                                                                                        |            |
| UNITS PER BOX   | 1 per box                                                                                     |            |