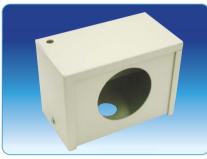

## PRODUCT INFORMATION

HEAVY DUTY MAGNETIC DOOR HOLDER FIRE RATED

FLOOR MOUNT BOX 35772 FOR MAGNET 35770/35771

| PART No.      | 35772                                                |  |
|---------------|------------------------------------------------------|--|
| DESCRIPTION   | Heavy duty floor mount door holder box, cream colour |  |
| TYPE OF MOUNT | Floor mount                                          |  |
| SIZE          | D= 67.5 x W= 115 x H= 84mm                           |  |
| WEIGHT        | 0.51kg                                               |  |
| UNITS PER BOX | 1 per box                                            |  |