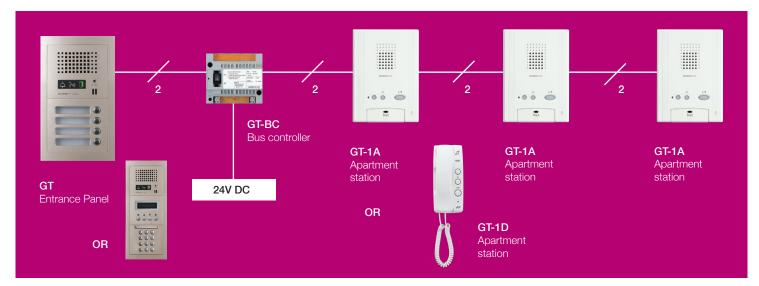

## **System Configuration**

## Specifications

| Power source | 24V DC, 0.9A                                                                                                                    |  |  |
|--------------|---------------------------------------------------------------------------------------------------------------------------------|--|--|
| Call-in      | Electronic tone with adjustable volume                                                                                          |  |  |
| Door release | N/O or N/C dry contact. 4 Amp 24V AC or DC                                                                                      |  |  |
| Wiring       | 2 parallel wires, non-polarised for communication bus. Each bus can support up to 25 apartment stations and 3 entrance stations |  |  |