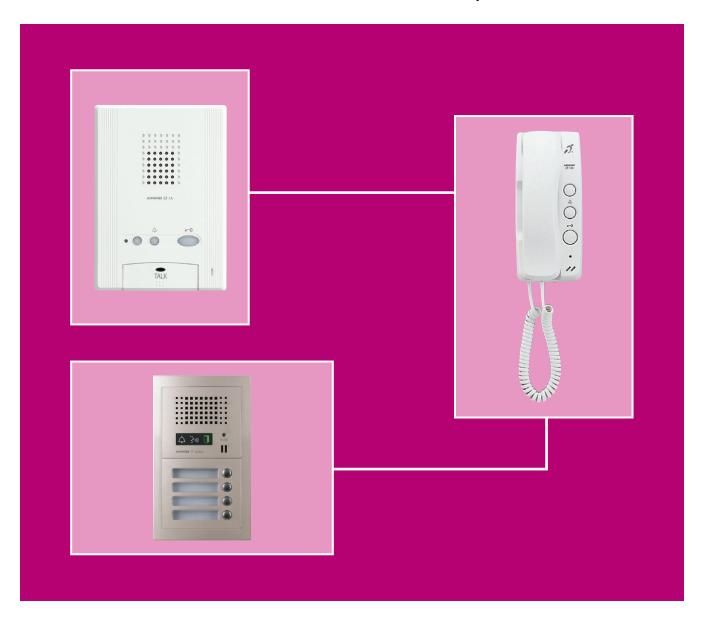

### **Additional Options**

| GT-1A                |
|----------------------|
| Hands free apartmer  |
| station              |
| GT-1D                |
| Handset apartment    |
| station with hearing |
| aid loop in handset  |
| GT-DAL               |
| Audio module         |
| GT-DPL               |
| Panel                |
| GT-NS                |
| Name scroll module   |
| GT-NSP               |
| Panel                |
| GF-1P                |
| 1 call panel         |
|                      |