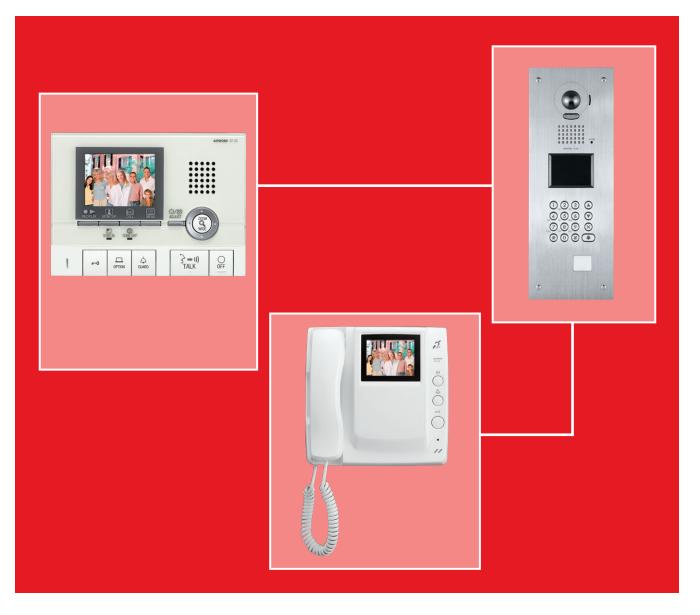

## **Video Apartment Security Intercom**

#### Features

- Hands free or handset apartment stations
- Digital Pan/Tilt and Zoom (GT-1C/GT-2C)
- Modular or all-in-one entrance station
- Up to 500 residences
- Up to 16 common entrance points
- Individual colour video door station per residence (requires GT-2C) .
- Up to 3 colour video sub stations per residence with internal . communication (requires GT-2C)
- Up to 500 access codes for residents
- Concierge or guard station call feature (requires GT-MK)
- Picture memory internal station (requires GT-2C)