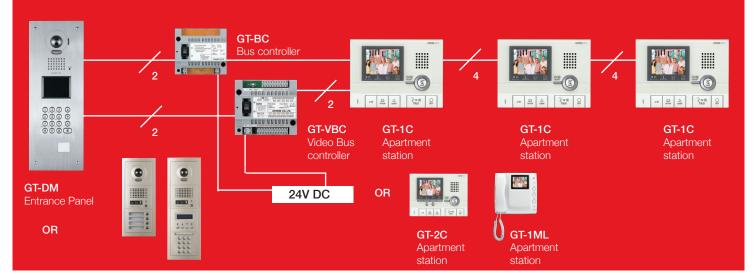

### System Configuration

#### Specifications

| Power source |                                     | 24V DC 2/              | 24V DC 2Amps                                                                                                                      |                |  |
|--------------|-------------------------------------|------------------------|-----------------------------------------------------------------------------------------------------------------------------------|----------------|--|
| Call-in      |                                     | Electronic             | tone with adj                                                                                                                     | ustable volume |  |
| Door release |                                     | N/O or N/0<br>4 Amp 24 | N/O or N/C dry contact. Contact rating<br>4 Amp 24V AC or DC                                                                      |                |  |
| Wiring       |                                     | busses. A              | 2x2 parallel wires, non-polarised<br>for video and audio communication<br>busses. A bus can support up to 25 GT<br>video stations |                |  |
| Distance     |                                     |                        |                                                                                                                                   |                |  |
|              | Diameter                            | 0.65mm                 | 0.8mm                                                                                                                             | 1.0mm          |  |
|              | GT-VBC to furthest internal station |                        |                                                                                                                                   |                |  |
|              |                                     | 100m                   | 150m                                                                                                                              | 150m           |  |
|              | GT-VBC to entrance station          |                        |                                                                                                                                   |                |  |
|              |                                     | 50m                    | 100m                                                                                                                              | 300m           |  |